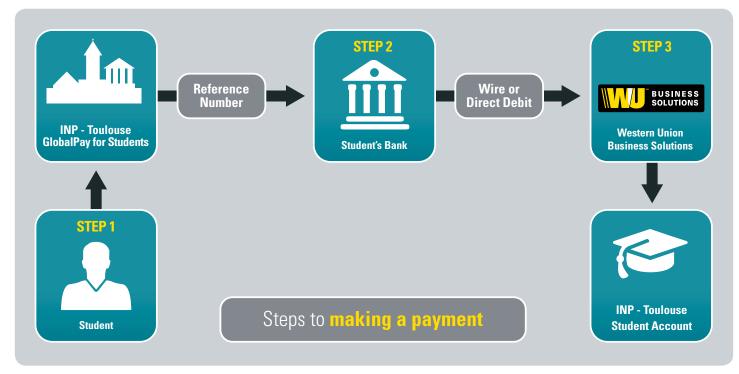

# How to Initiate a payment

### Step 1: Initiate your payment quote online

## • Go to https://student.globalpay.wu.com/geo-buyer/inpt

- Enter your student details (Student ID, Name, Email).
- Enter the amount due in euros.
- Choose your currency type.\*
- A payment amount in your currency of choice will automatically be generated. This quote is secured for 72 hours.
- Agree to the payment amount and accept terms and conditions.
- Download payment instructions, including a reference number, as a PDF document. You will need the reference number to complete your payment in Step 2.

#### Step 2: Transfer funds to Western Union Business Solutions

- The payment instructions will tell you how to transfer funds through your personal bank or online.
- If you have your bank send the funds to Western Union Business Solutions, be sure that they send your reference number.

#### Step 3: Western Union Business Solutions does the rest!

- Using your reference number, Western Union Business Solutions will transfer your funds into your INP-Toulouse account.
- This usually takes 2 to 5 business days after your local bank initiates payment to Western Union Business Solutions.